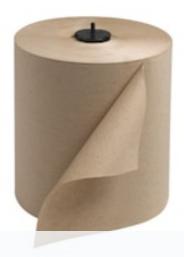

# Tork Universal Matic® Hand Towel Roll, 1-Py

This towel offers the perfect combination of performance and value to control consumption. Designed specifically for the Tork Elevation® Matic® Hand Towel Roll Dispensers, this Tork Universal Matic Hand Towel offers a high performing product for no-touch, hygienic dispensing systems. Developed for easy maintenance in high traffic washrooms.

- Embossing enhances hand feel and maximizes absorbency
- Provides 884 towels/roll for the Tork Matic, 1,050 towels/roll with Intuition 8" setting to meet high capacity needs.
- One-at-a-time dispensing for reduced consumption and increased hygiene

# Tork Universal Matic® Hand Towel Roll, 1-Py

**Product data** 

System H1 Ply

Color Nature Roll length 700 ft

Print No

Roll width 7.7 in

**Embossing** Yes